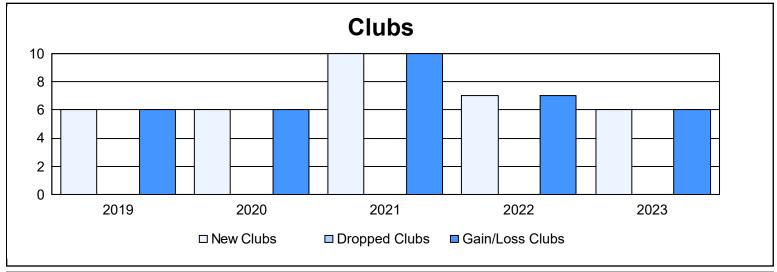

District E 4 As of June 2023 Cumulative

| Year      | New<br>Clubs | Dropped<br>Clubs | Gain/<br>Loss<br>Clubs | New<br>Members | Charter<br>Members | Reinstate<br>Members | Transfer<br>Members | Total<br>Member<br>Added | Total<br>Members<br>Dropped | Gain/<br>Loss<br>Members |
|-----------|--------------|------------------|------------------------|----------------|--------------------|----------------------|---------------------|--------------------------|-----------------------------|--------------------------|
| 2018-2019 | 6            | 0                | 6                      | 203            | 150                | 2                    | 3                   | 358                      | 149                         | 209                      |
| 2019-2020 | 6            | 0                | 6                      | 242            | 127                | 5                    | 9                   | 383                      | 204                         | 179                      |
| 2020-2021 | 10           | 0                | 10                     | 243            | 218                | 19                   | 2                   | 482                      | 199                         | 283                      |
| 2021-2022 | 7            | 0                | 7                      | 184            | 163                | 4                    | 1                   | 352                      | 212                         | 140                      |
| 2022-2023 | 6            | 0                | 6                      | 219            | 149                | 8                    | 1                   | 377                      | 191                         | 186                      |
| Average   | 7            | 0                | 7                      | 218            | 161                | 8                    | 3                   | 390                      | 191                         | 199                      |