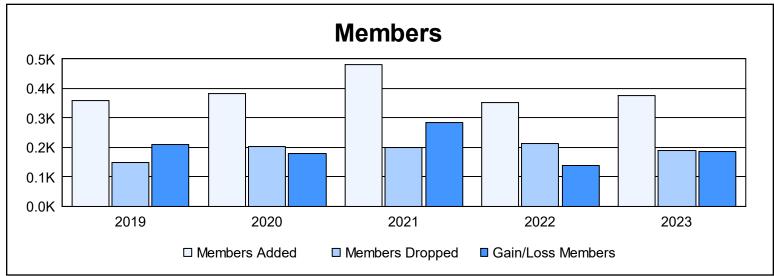

District E 4 As of June 2023 Cumulative

| Year      | New<br>Clubs | Dropped<br>Clubs | Gain/<br>Loss<br>Clubs | New<br>Members | Charter<br>Members | Reinstate<br>Members | Transfer<br>Members | Total<br>Member<br>Added | Total<br>Members<br>Dropped | Gain/<br>Loss<br>Members |
|-----------|--------------|------------------|------------------------|----------------|--------------------|----------------------|---------------------|--------------------------|-----------------------------|--------------------------|
| 2018-2019 | 6            | 0                | 6                      | 203            | 150                | 2                    | 3                   | 358                      | 149                         | 209                      |
| 2019-2020 | 6            | 0                | 6                      | 242            | 127                | 5                    | 9                   | 383                      | 204                         | 179                      |
| 2020-2021 | 10           | 0                | 10                     | 243            | 218                | 19                   | 2                   | 482                      | 199                         | 283                      |
| 2021-2022 | 7            | 0                | 7                      | 184            | 163                | 4                    | 1                   | 352                      | 212                         | 140                      |
| 2022-2023 | 6            | 0                | 6                      | 219            | 149                | 8                    | 1                   | 377                      | 191                         | 186                      |
| Average   | 7            | 0                | 7                      | 218            | 161                | 8                    | 3                   | 390                      | 191                         | 199                      |